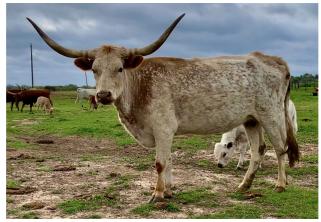

## **CC I'M YOUR VENUS**

Date of Birth: 12/10/2018 **Registration 1:** CI320077 Registration 2: 281611 Sale Price: \$1,200.00

**CAROLYN SMITH** Breeder: Owner: **CAROLYN SMITH** 

Venus is a beautiful dun roan cow. Hard to see in photos, but she is a dun roan, not a red roan. She is currently exposed to our herd sire, CC Clearly Vandalized.

Courtesy of Carving Creek Farm

SARCEE SIDEWINDER

SARCEE ORPHAN

SLR MIDAS TOUCH

SLR PACIFIC PRINCESS

SLR HE'S A CHARMER

Pacific Stephanie

CC I'M YOUR VENUS